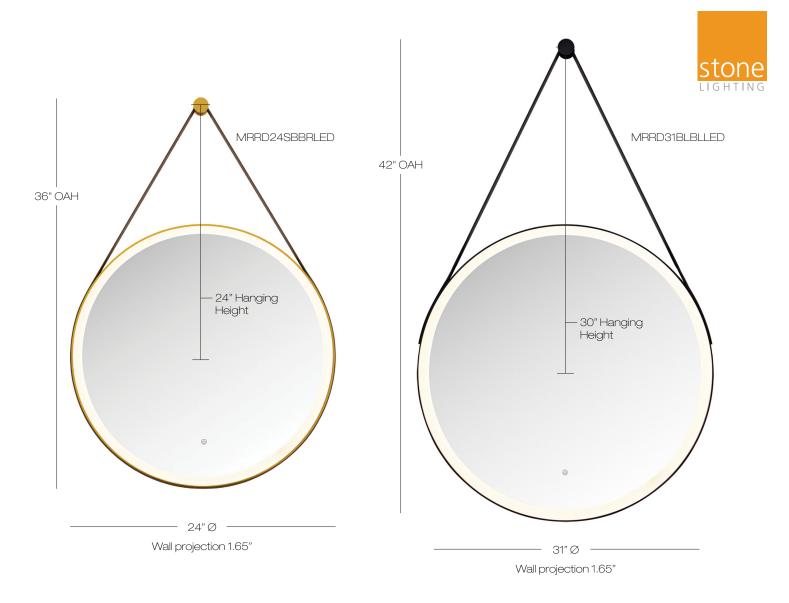

## Madeleine Illuminated Round LED Mirror

Metal frame in black or brushed brass finish.

24" and 30" hanging height from the center of the mirror to wall peg.

LED light is diffused behind frosted outer edge of mirror.

Wall peg included with 23" power cord and plug.

Touch-sensitive dimmer features a red indicator light when power supply is connected, blue indicator light when LED source is in use. Touch and hold to dim light source.

## **SPECIFICATIONS**

| MRRD24             | MRRD31             |
|--------------------|--------------------|
| 24" Mirror         | 31" Mirror         |
| 24" Strap height   | 30" Strap height   |
| from mirror center | from mirror center |
| 14 lbs.            | 20 lbs.            |
| 18 Watts           | 24 Watts           |
| 1800 lumens        | 2400 lumens        |
| 3000K              | 3000K              |
| 90CRI              | 90CRI              |
| 120 Volts          | 120 Volts          |
| On/Off/Dimmer      | On/Off/Dimmer      |
| on face of mirror  | on face of mirror  |

Wall projection 1.65"

Wall projection 1.65"