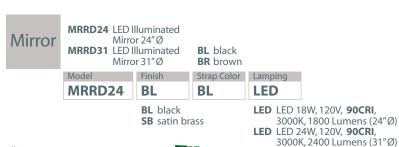

## **SPECIFICATIONS**

| MRRD24             | MRRD31             |
|--------------------|--------------------|
| 24" Mirror         | 31" Mirror         |
| 24" Strap height   | 30" Strap height   |
| from mirror center | from mirror center |
| 14 lbs.            | 20 lbs.            |
| 18 Watts           | 24 Watts           |
| 1800 lumens        | 2400 lumens        |
| 3000K              | 3000K              |
| 90CRI              | 90CRI              |
| 120 Volts          | 120 Volts          |
| On/Off/Dimmer      | On/Off/Dimmer      |
| on face of mirror  | on face of mirror  |